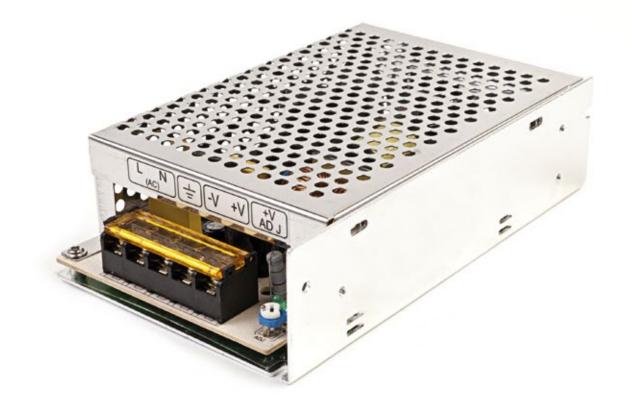

## DATASHEET SWITCHING POWER SUPPLY

DC 12V / 5A - 60W MODEL: VS-YGY-125000

EAN CODE: 8056459410107

## **SPECIFICATION**

| Specification                |                                  |
|------------------------------|----------------------------------|
| Output voltage               | DC 12V                           |
| Output voltage control range | 11V - 13.8V                      |
| Output current               | 5A                               |
| Output power                 | 60W                              |
| Input voltage                | 100-240VAC/ 50Hz/60Hz            |
| Operation temperature        | -10°C to +50°C                   |
| Storage Temperature          | -20°C to +60°C                   |
| Shell Material               | Metal case / Aluminum base       |
| Ambient Humidity             | 0~95% Non-Condensation           |
| Dimensions                   | 159 x 98 x 42 mm                 |
| Weight                       | 370g                             |
| Protection                   | Shortage, Overload, Over Voltage |